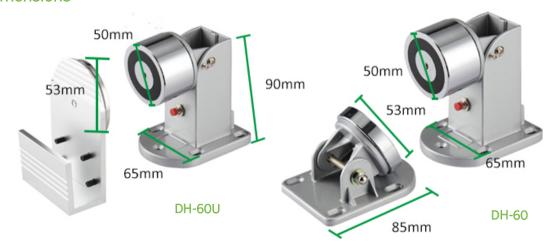

## **Dimensions**

## **Specifications**

| Dimensions         | L50xW65xH90(mm)                                          | Operating Temp        | -10 °C ~55 °C (14°F-131°F) |
|--------------------|----------------------------------------------------------|-----------------------|----------------------------|
| Holding Force      | 60kg(110Lbs)                                             | Suitable Humidity     | 0~90%(relative humidity)   |
| Voltage            | 12V (24V customized)                                     | Surface Temp          | <=+20 °C                   |
| Current Draw       | 12V/120mA 24V/70mA                                       | Finishes for Armature | Zinc                       |
| Suitable for       | All Kind of Single & Double Smokeproof Doors             | Weight                | 0.85kg                     |
| Finishes for Shell | High Temperature Paint and Environmental Protection Zinc |                       |                            |