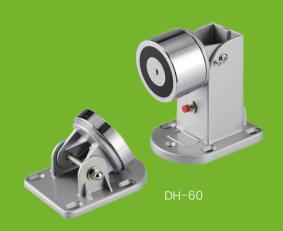

## Extended Wall Mount Door Holder

Work with all Kind of Single & Double Smokeproof Doors. if its Glass door, pls order DH-60U

## **Specifications**

| Dimensions         | L50xW65xH90(mm)                                          | Operating Temp        | -10 °C ~55 °C (14°F-131°F) |
|--------------------|----------------------------------------------------------|-----------------------|----------------------------|
| Holding Force      | 60kg(110Lbs)                                             | Suitable Humidity     | 0~90%(relative humidity)   |
| Voltage            | 12V (24V customized)                                     | Surface Temp          | <=+20 °C                   |
| Current Draw       | 12V/120mA 24V/70mA                                       | Finishes for Armature | Zinc                       |
| Suitable for       | All Kind of Single & Double Smokeproof Doors             | Weight                | 0.85kg                     |
| Finishes for Shell | High Temperature Paint and Environmental Protection Zinc |                       |                            |